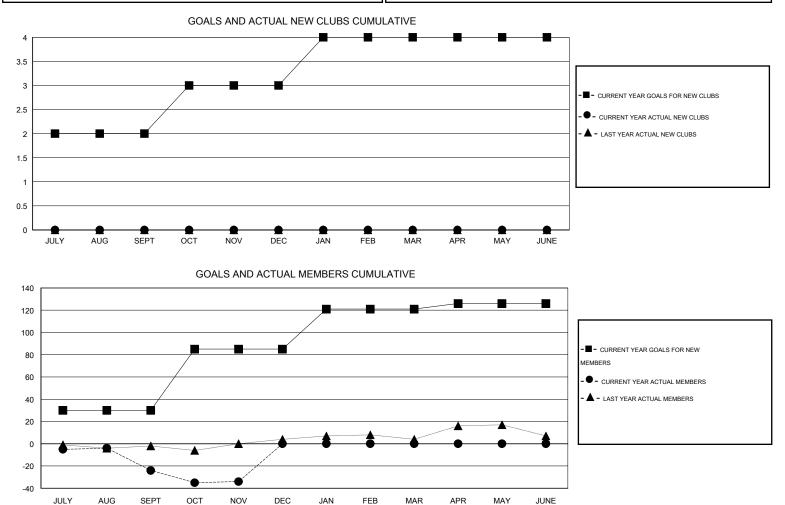

## ludy Hankom

| GMT: Judy Har         | nkom             |           | LOCATIO          | NORTH DA         | ΑΚΟΤΑ                 |                    |                                     |                    | GMT CA 1         |
|-----------------------|------------------|-----------|------------------|------------------|-----------------------|--------------------|-------------------------------------|--------------------|------------------|
| Clubs                 |                  |           |                  |                  | Members               |                    |                                     |                    |                  |
| RESULTS FOR 2015-2016 |                  |           |                  |                  | RESULTS FOR 2015-2016 |                    |                                     |                    |                  |
| QUARTER               | NEW CLUB<br>GOAL | NEW CLUBS | DROPPED<br>CLUBS | NET<br>GAIN/LOSS | QUARTER               | NEW MEMBER<br>GOAL | CHARTER AND<br>NEW MEMBERS<br>ADDED | DROPPED<br>MEMBERS | NET<br>GAIN/LOSS |
| JULY/AUG/SEPT         | 2                | 0         | 1                | -1               | JULY/AUG/SEPT         | 30                 | 27                                  | 51                 | -24              |
| OCT/NOV/DEC           | 1                | 0         | 0                | 0                | OCT/NOV/DEC           | 55                 | 12                                  | 22                 | -10              |
| JAN/FEB/MAR           | 1                | 0         | 0                | 0                | JAN/FEB/MAR           | 36                 | 0                                   | 0                  | 0                |
| APR/MAY/JUNE          | 0                | 0         | 0                | 0                | APR/MAY/JUNE          | 5                  | 0                                   | 0                  | 0                |